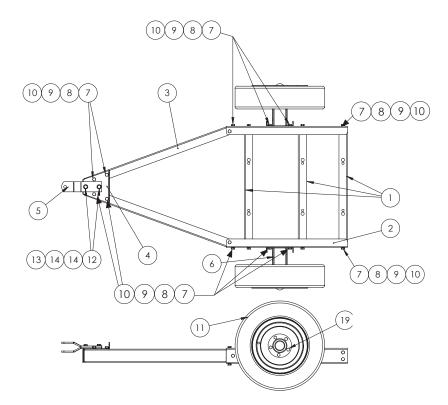

PG 1

TDM77i

|   | ITEM | PART NO.           | DESCRIPTION                               | TOTAL<br>QTY. | PARTS<br>BAG QTY. |
|---|------|--------------------|-------------------------------------------|---------------|-------------------|
|   | 1    | 300121             | TRAILER CROSSMEMBER                       | 3             |                   |
|   | 2    | 300120-3           | TRAILER SIDE                              | 2             |                   |
|   | 3    | 300122-3           | TRAILER TONGUE                            | 2             |                   |
|   | 4    | 300123-001         | gusset, tongue                            | 1             |                   |
|   | 5    | 300131             | TONGUE END                                | 2             |                   |
|   | 6    | 300132             | HUB ASSEMBLY                              | 2             |                   |
| * | 7    | 57580-000          | HHCS 1/2-13 X 1.5                         | 30            | 14                |
| * | 8    | 636-000            | LOCKWASHER 1/2 SPLIT                      | 30            | 14                |
| * | 9    | 21867 <b>-</b> 001 | FLAT WASHER .51 X .88 X .05               | 60            | 28                |
| * | 10   | 1744-000           | NUT HEX 1/2-13                            | 30            | 14                |
|   | 11   | 300130-001         | TIRE AND RIM                              | 2             |                   |
| * | 12   | 91083-004          | .625-11X2 HHCS GRD 5                      | 6             | 4                 |
| * | 13   | 95468-000          | .625-11 NYLOCK                            | 6             | 4                 |
| * | 14   | 516-000            | FLAT WASHER 5/8 I.D. 1.31 O.D. STEEL ZINC | 8             | 4                 |
| * | 15   | 350021             | .875-9 HEX NUT                            | 4             | 4                 |
| * | 16   | 350020             | .875 SLW                                  | 4             | 4                 |
| * | 17   | 350019-1           | HHCS 7/8 -9 X 2.5 GR5                     | 4             | 4                 |
| * | 18   | 351300-1           | .875 WASHER                               | 4             | 4                 |
| * | 19   | 300129-2           | WHEEL BOLT                                | 10            | 10                |
|   | 20   | 91372-000          | PARTS BAG, CLEAR                          | 1             |                   |
|   | 21   | 100047-771         | CARTON BOTTOM                             | 1             |                   |
|   | 22   | 100047-772         | CARTON TOP                                | 1             |                   |

\* THESE ITEMS ON BOTH SIDES ARE SHIPPED LOOSE IN PARTS BAG.

WINCO Inc. • Service Dept. • 507-357-6831