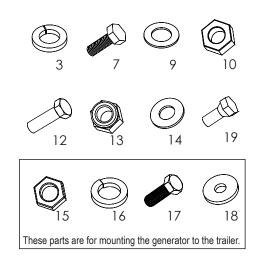

PG 1

TDM77i

|   | ITEM | PART NO.           | DESCRIPTION                               | TOTAL<br>QTY. | PARTS<br>BAG QTY. |
|---|------|--------------------|-------------------------------------------|---------------|-------------------|
|   | 1    | 300121             | TRAILER CROSSMEMBER                       | 3             |                   |
|   | 2    | 300120-3           | TRAILER SIDE                              | 2             |                   |
|   | 3    | 300122-3           | TRAILER TONGUE                            | 2             |                   |
|   | 4    | 300123-001         | gusset, tongue                            | 1             |                   |
|   | 5    | 300131             | TONGUE END                                | 2             |                   |
|   | 6    | 300132             | HUB ASSEMBLY                              | 2             |                   |
| * | 7    | 57580-000          | HHCS 1/2-13 X 1.5                         | 30            | 14                |
| * | 8    | 636-000            | LOCKWASHER 1/2 SPLIT                      | 30            | 14                |
| * | 9    | 21867 <b>-</b> 001 | FLAT WASHER .51 X .88 X .05               | 60            | 28                |
| * | 10   | 1744-000           | NUT HEX 1/2-13                            | 30            | 14                |
|   | 11   | 300130-001         | TIRE AND RIM                              | 2             |                   |
| * | 12   | 91083-004          | .625-11X2 HHCS GRD 5                      | 6             | 4                 |
| * | 13   | 95468-000          | .625-11 NYLOCK                            | 6             | 4                 |
| * | 14   | 516-000            | FLAT WASHER 5/8 I.D. 1.31 O.D. STEEL ZINC | 8             | 4                 |
| * | 15   | 350021             | .875-9 HEX NUT                            | 4             | 4                 |
| * | 16   | 350020             | .875 SLW                                  | 4             | 4                 |
| * | 17   | 350019-1           | HHCS 7/8 -9 X 2.5 GR5                     | 4             | 4                 |
| * | 18   | 351300-1           | .875 WASHER                               | 4             | 4                 |
| * | 19   | 300129-2           | WHEEL BOLT                                | 10            | 10                |
|   | 20   | 91372-000          | PARTS BAG, CLEAR                          | 1             |                   |
|   | 21   | 100047-771         | CARTON BOTTOM                             | 1             |                   |
|   | 22   | 100047-772         | CARTON TOP                                | 1             |                   |