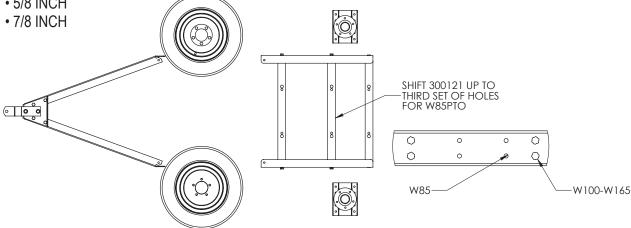

PG 1

TDM77i

|   | ITEM | PART NO.           | DESCRIPTION                               | TOTAL<br>QTY. | PARTS<br>BAG QTY. |
|---|------|--------------------|-------------------------------------------|---------------|-------------------|
|   | 1    | 300121             | TRAILER CROSSMEMBER                       | 3             |                   |
|   | 2    | 300120-3           | TRAILER SIDE                              | 2             |                   |
|   | 3    | 300122-3           | TRAILER TONGUE                            | 2             |                   |
|   | 4    | 300123-001         | gusset, tongue                            | 1             |                   |
|   | 5    | 300131             | TONGUE END                                | 2             |                   |
|   | 6    | 300132             | HUB ASSEMBLY                              | 2             |                   |
| * | 7    | 57580-000          | HHCS 1/2-13 X 1.5                         | 30            | 14                |
| * | 8    | 636-000            | LOCKWASHER 1/2 SPLIT                      | 30            | 14                |
| * | 9    | 21867 <b>-</b> 001 | FLAT WASHER .51 X .88 X .05               | 60            | 28                |
| * | 10   | 1744-000           | NUT HEX 1/2-13                            | 30            | 14                |
|   | 11   | 300130-001         | TIRE AND RIM                              | 2             |                   |
| * | 12   | 91083-004          | .625-11X2 HHCS GRD 5                      | 6             | 4                 |
| * | 13   | 95468-000          | .625-11 NYLOCK                            | 6             | 4                 |
| * | 14   | 516-000            | FLAT WASHER 5/8 I.D. 1.31 O.D. STEEL ZINC | 8             | 4                 |
| * | 15   | 350021             | .875-9 HEX NUT                            | 4             | 4                 |
| * | 16   | 350020             | .875 SLW                                  | 4             | 4                 |
| * | 17   | 350019-1           | HHCS 7/8 -9 X 2.5 GR5                     | 4             | 4                 |
| * | 18   | 351300-1           | .875 WASHER                               | 4             | 4                 |
| * | 19   | 300129-2           | WHEEL BOLT                                | 10            | 10                |
|   | 20   | 91372-000          | PARTS BAG, CLEAR                          | 1             |                   |
|   | 21   | 100047-771         | CARTON BOTTOM                             | 1             |                   |
|   | 22   | 100047-772         | CARTON TOP                                | 1             |                   |