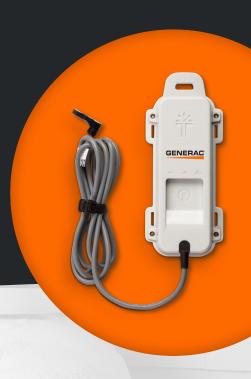

## Running out of fuel is just as bad as not having a generator at all.

Take the guessing out of monitoring the fuel level in your LP generator's tank with a smart monitor that integrates with Mobile Link.

#### **ENSURE GENERATOR UPTIME**

Eliminate run-outs and ensure generator uptime by knowing when your tank gets low.