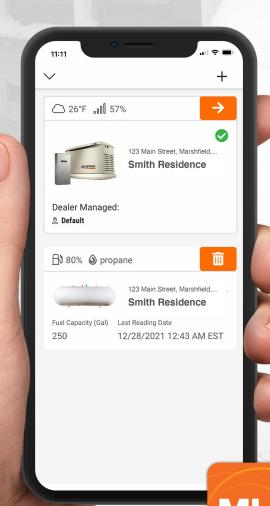

### **CONNECT IN MINUTES**

Simple setup from your phone or computer. See your tank level anytime, from anywhere.

#### **SAVE ENERGY**

Frequent tank level readings make it easy to understand your consumption & plan for deliveries.