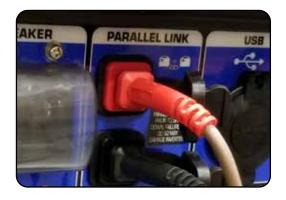

#### 2. Connect Positive

Connect the corresponding **RED** cable to the **RED** parallel port on the front panel of Generator 1.

## 3. Connect Negative

Connect the corresponding **BLACK** cable to the **BLACK** parallel port on the front panel of Generator 1.