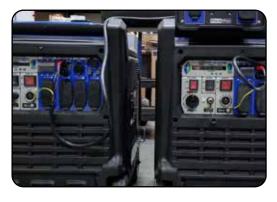

# 4. Repeat on Generator 2

Repeat steps 1 - 3 on Generator 2. Combined power will be available from either receptacle on the Parallel Kit.

CAUTION: Do not connect RED (positive) cable to the BLACK (negative) receptacle. Damage to the generator(s) may occur.