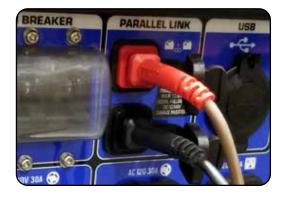

#### 2. Connect Positive

Connect the corresponding **RED** cable to the **RED** parallel port on the front panel of Generator 1.

## 3. Connect Negative

Connect the corresponding **BLACK** cable to the **BLACK** parallel port on the front panel of Generator 1.