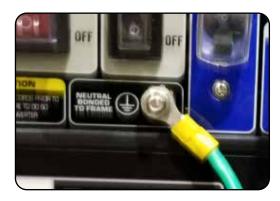

#### 1. Connect Ground

Connect one side of the **GREEN** cable to the ground bolt found in the bottom center of the panel of Generator 1.