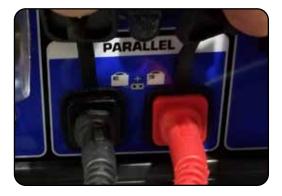

## 2. Connect Positive

Connect the corresponding **RED** cable to the **RED** parallel port on the front panel of Generator 1.

## 3. Connect Negative

Connect the corresponding **BLACK** cable to the **BLACK** parallel port on the front panel of Generator 1.