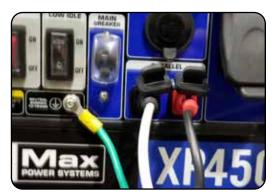

#### 1. Connect Ground

Connect one side of the **GREEN** cable to the ground bolt found in the bottom center of the panel of Generator 1.

## 2. Connect Positive

Connect the corresponding **RED** cable to the **RED** parallel port on the front panel of Generator 1.

## 3. Connect Negative

Connect the corresponding **BLACK** cable to the **BLACK** parallel port on the front panel of Generator 1.