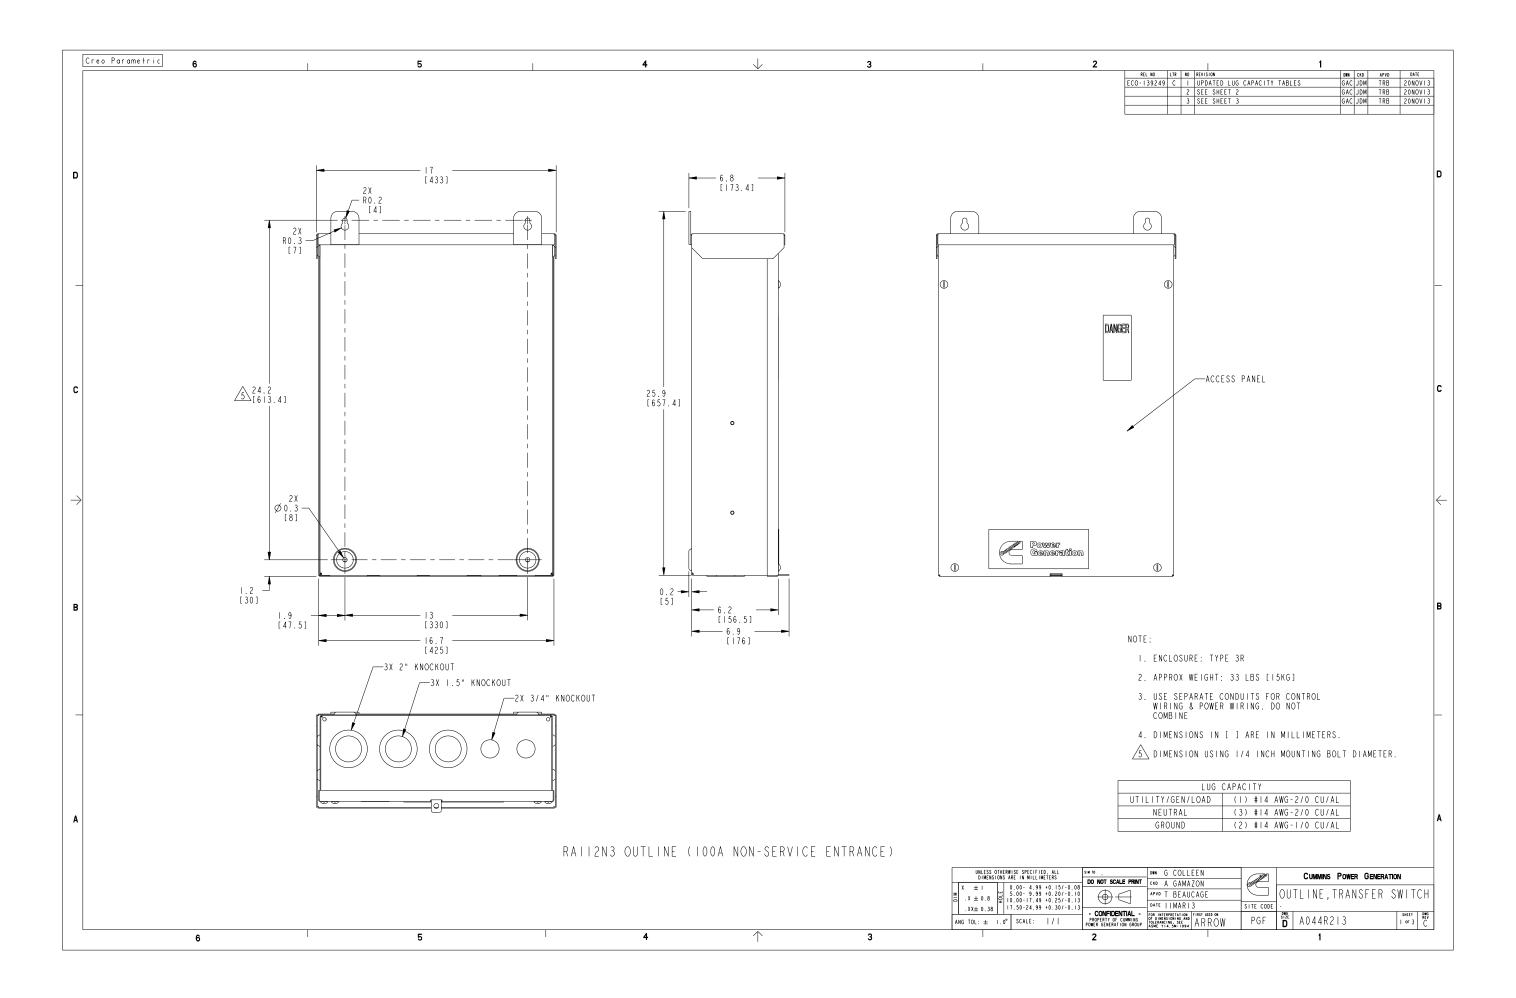

Drawing Name: A044R214 Revision: C Part Name: A044R213 Revision: C Sheet 1 of 4

Drawing Name: A044R214 Revision: C Part Name: A044R213 Revision: C Sheet 3 of 4