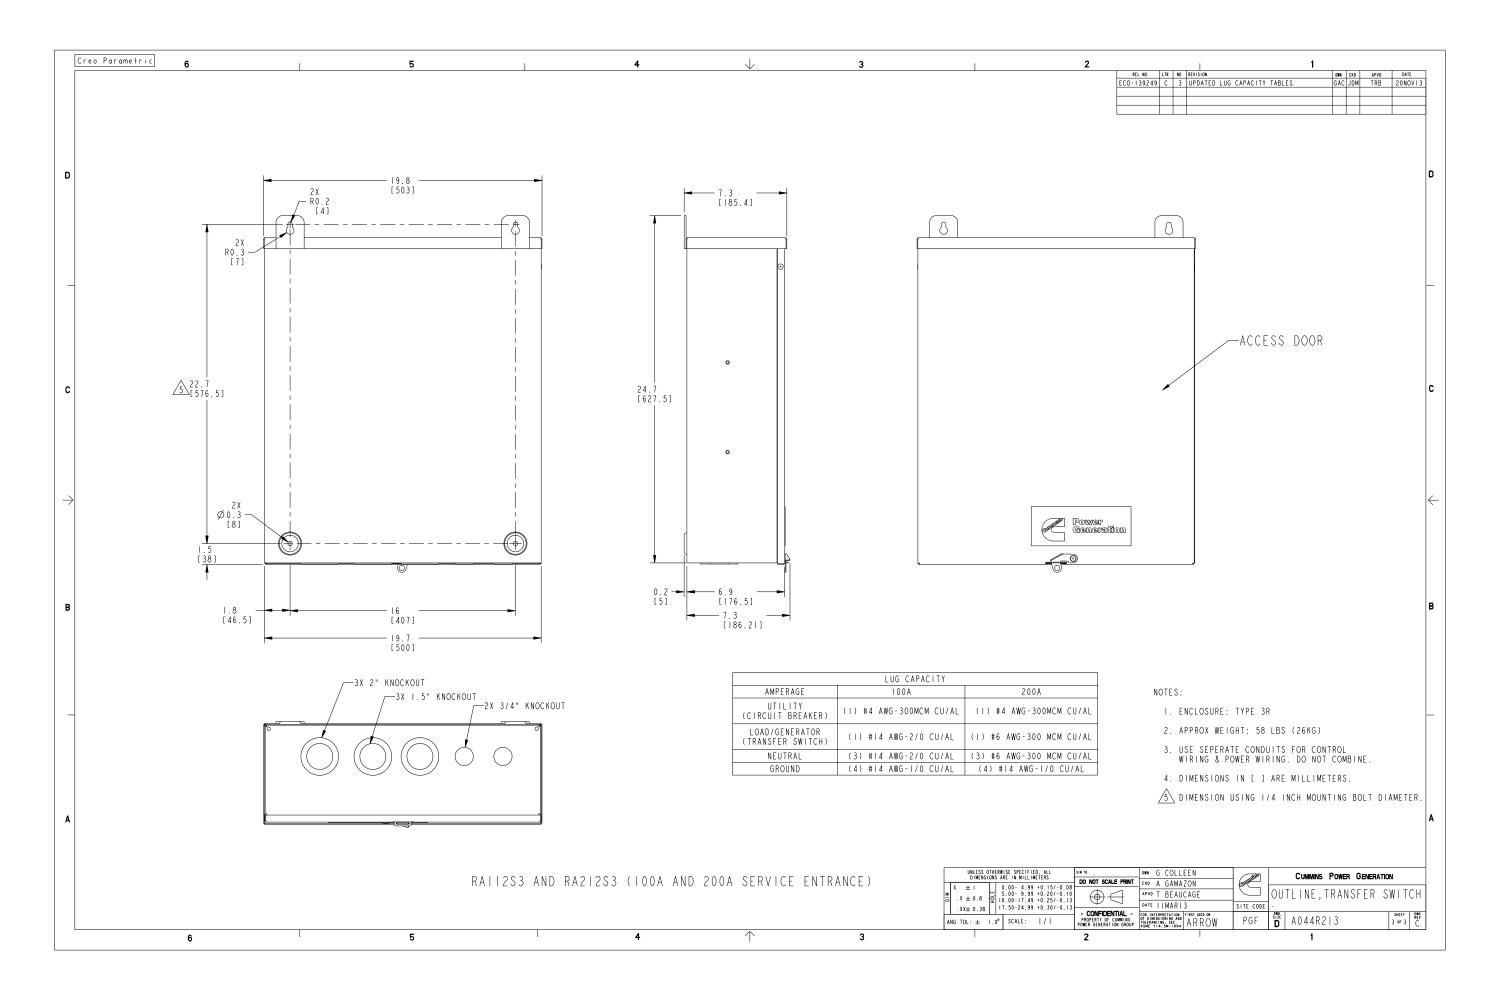

Drawing Name: A044R214 Revision: C Part Name: A044R213 Revision: C Sheet 1 of 4





Drawing Name: A044R214 Revision: C Part Name: A044R213 Revision: C Sheet 3 of 4

## Part A044R213 C

| Description             | Legacy Name | External Regulations | Application Status | Release Phase Code | Security Classification | Alternates |
|-------------------------|-------------|----------------------|--------------------|--------------------|-------------------------|------------|
| OUTLINE,TRANSFER SWITCH | A044R213    | None                 | Production Only    | Production         | Proprietary             |            |

## Part Specifications :A044R213 C

| Name     | Description             | Legacy Name |  |
|----------|-------------------------|-------------|--|
| A030B356 | SPECIFICATION, MATERIAL | CES10903    |  |
| A044R214 | DRAWING,ENGINEERING     | A044R214    |