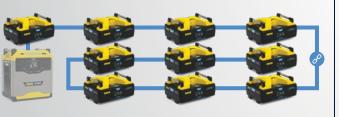

#### **EXPANDABLE** and **CHAINABLE**

Chain up to 10 Expansion Batteries to add up to

16.3 kWh

for power independence