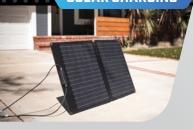

# HIGH-SPEED CHARGING

WALL (AC) SOLAR (DC)
9 HOURS 9.6 HOURS

**2.3**HOURS

WALL (AC)
4.5 HOURS

**SOLAR** (DC) **4.8** *HOURS* 

## **BUILT-IN PROTECTION**

Any solar panel rated between 10-28V with

MC4 or APP connectors can be used.

**3276-Wh POWER STATION** (100593)

Weight: 62.8 lb. Dimensions: 13.9 x 10.8 x 15.7 in. **1638-Wh POWER STATION** (100594) Weight: 40.8 lb.