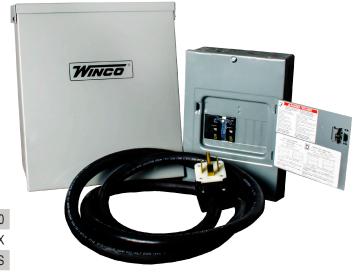

#### "J" box

Weather resistant junction box.

### **Emergency load distribution panel**

Connect your essential loads.

#### Flexible cord set

10 foot length cord with 60 Amp power plug.

#### Premium Square D circuit breakers

Providing clear and instant identification of a tripped circuit with a Visi-Trip indicator.

## **SPECIFICATIONS**

| AMPS                                                    | 60                        |
|---------------------------------------------------------|---------------------------|
| OUTSIDE PANEL                                           | WEATHER RESISTANT "J" BOX |
| DISTRIBUTION PANEL                                      | YES                       |
| CORD                                                    | FLEXIBLE 10'              |
| CIRCUIT BREAKERS                                        | SQUARE D                  |
| CIRCUIT BREAKER SLOTS AVAILABLE<br>120 VOLT<br>240 VOLT | 4* - 1 POLE<br>2 - 2 POLE |
| PLUG                                                    | NEMA L14-60 60A           |
| WARRANTY                                                | 1 YR                      |

\*NOTE: 4 Single breakers or 4 tandem breakers