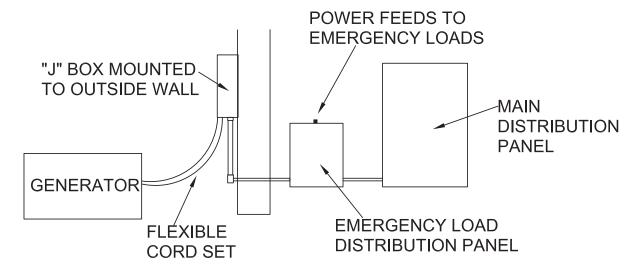

#### "J" box

Weather resistant junction box.

### **Emergency load distribution panel**

Connect your essential loads.

#### Flexible cord set

10 foot length cord with 60 Amp power plug.