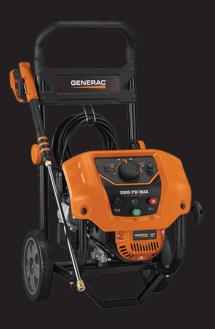

# VARIABLE POWER WASHER 2000-3000 PSI

Generac's Variable power washer offers adjustable pressures from 2000 to 3000 PSI. It's essentially four power washers in one. You choose the cleaning task, and it adjusts the pressure accordingly.

## 2000-3000 PSI

VARIABLE POWER WASHER

#### **SPECIFICATIONS**

| PSI                        | 3000                         |
|----------------------------|------------------------------|
| Model Number (50-State)    | 6809                         |
| GPM                        | 2.5                          |
| Cleaning Power (PSI x GPM) | 7500                         |
| Engine                     | 212cc Generac OHV            |
| Pump                       | Horizonal axial cam pump     |
| Spray Gun Type             | Ergonomic gun w/cushion grip |
| Hose Type                  | 25' High pressure hose       |
| Soap Tanks                 | Siphon hose                  |
| Quick-Change Nozzle Tips   | (3) 0°, 25°, soap            |
| Wheel Type                 | 10" Never-flat               |
| Dimensions (L" x W" x H")  | 20.6" x 18.5" x 39"          |
| Product Weight             | 68 lbs                       |
| Warranty                   | 2 year limited               |