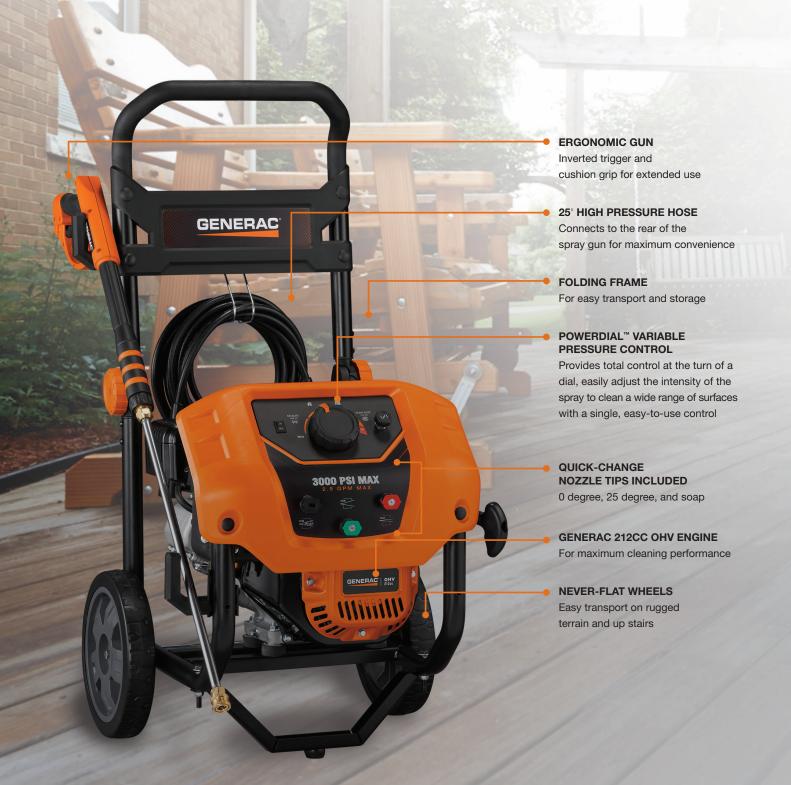

#### **VARIABLE PRESSURE CONTROL**

Our innovative PowerDial™ allows you to easily adjust the intensity of the spray to clean a wide range of different surfaces like automobile finishes, aluminum and vinyl siding, decks and fences and the toughest brick and concrete.

#### **COMFORT**

Generac designed the spray gun with ergonomics in mind. The cushion grip improves comfort during cleaning. And you can hold the easy-to-pull spray trigger with minimal effort, reducing fatigue.

#### **COMPACT**

Our folding frame design makes for easy transport on rugged terrain and takes up less space in your garage or shed during storage.

#### **SPECIFICATIONS**

| PSI                        | 3000                         |
|----------------------------|------------------------------|
| Model Number (50-State)    | 6809                         |
| GPM                        | 2.5                          |
| Cleaning Power (PSI x GPM) | 7500                         |
| Engine                     | 212cc Generac OHV            |
| Pump                       | Horizonal axial cam pump     |
| Spray Gun Type             | Ergonomic gun w/cushion grip |
| Hose Type                  | 25' High pressure hose       |
| Soap Tanks                 | Siphon hose                  |
| Quick-Change Nozzle Tips   | (3) 0°, 25°, soap            |
| Wheel Type                 | 10" Never-flat               |
| Dimensions (L" x W" x H")  | 20.6" x 18.5" x 39"          |
| Product Weight             | 68 lbs                       |
| Warranty                   | 2 year limited               |