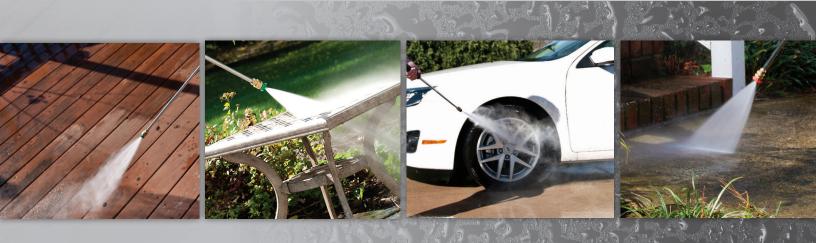

#### **VARIABLE PRESSURE CONTROL**

Our innovative PowerDial™ allows you to easily adjust the intensity of the spray to clean a wide range of different surfaces like automobile finishes, aluminum and vinyl siding, decks and fences and the toughest brick and concrete.