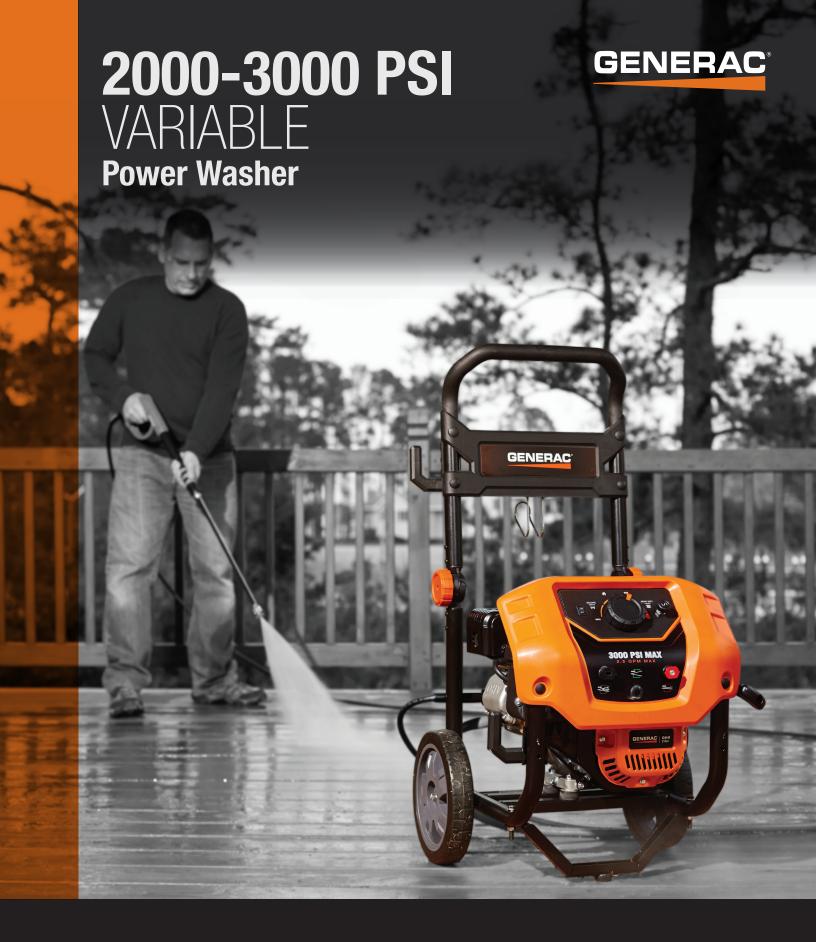

# VARIABLE POWER WASHER 2000-3000 PSI

Generac's Variable power washer offers adjustable pressures from 2000 to 3000 PSI. It's essentially four power washers in one. You choose the cleaning task, and it adjusts the pressure accordingly.

## 2000-3000 PSI

VARIABLE POWER WASHER