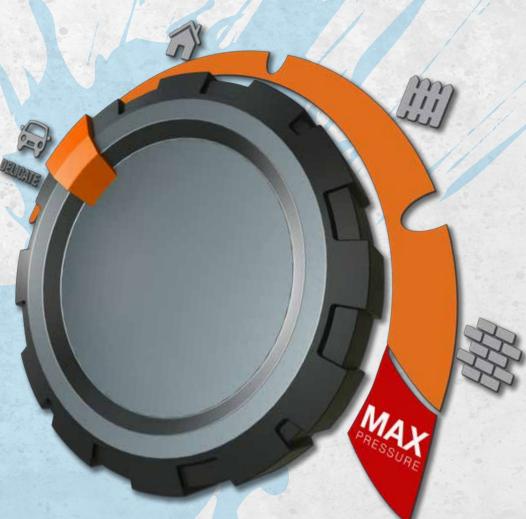

### **POWERFUL. VERSATILE. EASY TO USE.**

- It's 4 power washers in 1 Variable-pressure technology for a wide range of tasks
- PowerDial<sup>™</sup> Total control at the turn of a dial. Easily adjust the intensity
  of the spray to clean a wide range of different surfaces like automobile
  finishes, aluminum and vinyl siding, decks and fences and the toughest
  brick and concrete, all with a single, easy-to-use control
- Generac® 212cc OHV Engine Largest, most powerful engine in its class
- . Comfort-Grip Handle Provides greater comfort for ease of use
- Ergonomic Inverted Trigger Reduces user fatigue
- Rear Hose Connection on Gun Provides better balance and comfort
- Consolidated Control Panel All your controls in one easily accessible location
- Horizontal Axial Cam Pump Makes hose connections a snap
- · Precision Balanced For stability and effortless mobility
- Wide, Never-Go-Flat 11" Wheels For easy transport regardless of terrain
- Drainable Detergent Tank Easily flush chemicals from tank after each use
- Folding/Nesting Handle For compact storage

#### **RECOMMENDED USE\***

|             | PSI  | GPM | <b>(2)</b> |  | Щ | Ш |  |   |
|-------------|------|-----|------------|--|---|---|--|---|
| RESIDENTIAL | 2500 | 2.3 |            |  |   |   |  |   |
|             | 2700 | 2.3 |            |  |   |   |  | _ |
|             | 3100 | 2.8 |            |  |   |   |  | _ |