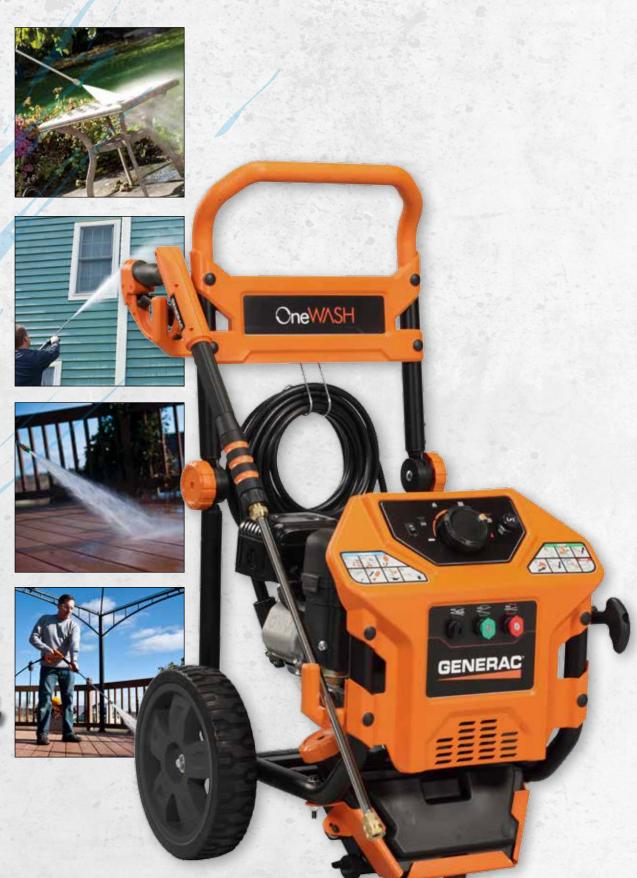

# OneW/\SH power washer

The OneWash™ from Generac®. It's four power washers in one. The OneWash features the largest, most powerful engine in its class. And our innovative PowerDial™ provides total control at the turn of a dial, so you can easily adjust the intensity of the spray to clean a wide range of surfaces, all with a single, easy-to-use control.

### **POWERFUL. VERSATILE. EASY TO USE.**

- It's 4 power washers in 1 Variable-pressure technology for a wide range of tasks
- PowerDial<sup>™</sup> Total control at the turn of a dial. Easily adjust the intensity
  of the spray to clean a wide range of different surfaces like automobile
  finishes, aluminum and vinyl siding, decks and fences and the toughest
  brick and concrete, all with a single, easy-to-use control
- Generac® 212cc OHV Engine Largest, most powerful engine in its class
- . Comfort-Grip Handle Provides greater comfort for ease of use
- Ergonomic Inverted Trigger Reduces user fatigue
- Rear Hose Connection on Gun Provides better balance and comfort
- Consolidated Control Panel All your controls in one easily accessible location
- Horizontal Axial Cam Pump Makes hose connections a snap
- · Precision Balanced For stability and effortless mobility
- Wide, Never-Go-Flat 11" Wheels For easy transport regardless of terrain
- Drainable Detergent Tank Easily flush chemicals from tank after each use
- Folding/Nesting Handle For compact storage