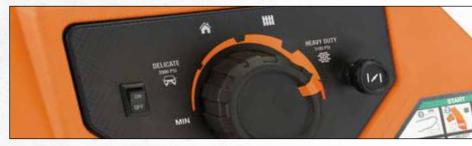

### **POWERFUL. VERSATILE. EASY TO USE.**

- It's 4 power washers in 1 Variable-pressure technology for a wide range of tasks
- PowerDial<sup>™</sup> Total control at the turn of a dial. Easily adjust the intensity
  of the spray to clean a wide range of different surfaces like automobile
  finishes, aluminum and vinyl siding, decks and fences and the toughest
  brick and concrete, all with a single, easy-to-use control
- Generac® 212cc OHV Engine Largest, most powerful engine in its class
- . Comfort-Grip Handle Provides greater comfort for ease of use
- Ergonomic Inverted Trigger Reduces user fatigue
- Rear Hose Connection on Gun Provides better balance and comfort
- Consolidated Control Panel All your controls in one easily accessible location
- Horizontal Axial Cam Pump Makes hose connections a snap
- · Precision Balanced For stability and effortless mobility
- Wide, Never-Go-Flat 11" Wheels For easy transport regardless of terrain
- Drainable Detergent Tank Easily flush chemicals from tank after each use
- Folding/Nesting Handle For compact storage

#### **RECOMMENDED USE\***

|             | PSI  | GPM | <b>(2)</b> |  | Щ | Ш |  |   |
|-------------|------|-----|------------|--|---|---|--|---|
| RESIDENTIAL | 2500 | 2.3 |            |  |   |   |  |   |
|             | 2700 | 2.3 |            |  |   |   |  | _ |
|             | 3100 | 2.8 |            |  |   |   |  | _ |