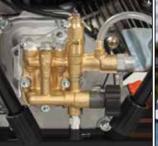

### **POWERFUL. VERSATILE. EASY TO USE.**

- It's 4 power washers in 1 Variable-pressure technology for a wide range of tasks
- PowerDial<sup>™</sup> Total control at the turn of a dial. Easily adjust the intensity
  of the spray to clean a wide range of different surfaces like automobile
  finishes, aluminum and vinyl siding, decks and fences and the toughest
  brick and concrete, all with a single, easy-to-use control
- Generac® 212cc OHV Engine Largest, most powerful engine in its class
- . Comfort-Grip Handle Provides greater comfort for ease of use
- Ergonomic Inverted Trigger Reduces user fatigue
- Rear Hose Connection on Gun Provides better balance and comfort
- Consolidated Control Panel All your controls in one easily accessible location
- Horizontal Axial Cam Pump Makes hose connections a snap
- · Precision Balanced For stability and effortless mobility
- Wide, Never-Go-Flat 11" Wheels For easy transport regardless of terrain
- Drainable Detergent Tank Easily flush chemicals from tank after each use
- Folding/Nesting Handle For compact storage