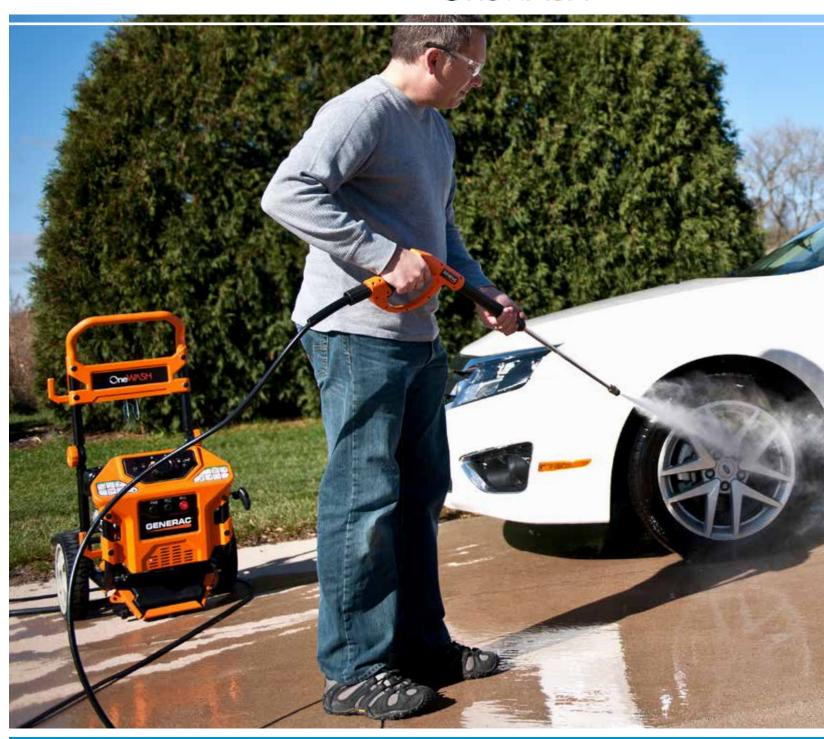

# OneW/\SH power washer

The OneWash™ from Generac®. It's four power washers in one. The OneWash features the largest, most powerful engine in its class. And our innovative PowerDial™ provides total control at the turn of a dial, so you can easily adjust the intensity of the spray to clean a wide range of surfaces, all with a single, easy-to-use control.

### **POWERFUL. VERSATILE. EASY TO USE.**

- It's 4 power washers in 1 Variable-pressure technology for a wide range of tasks
- PowerDial<sup>™</sup> Total control at the turn of a dial. Easily adjust the intensity
  of the spray to clean a wide range of different surfaces like automobile
  finishes, aluminum and vinyl siding, decks and fences and the toughest
  brick and concrete, all with a single, easy-to-use control
- Generac® 212cc OHV Engine Largest, most powerful engine in its class
- . Comfort-Grip Handle Provides greater comfort for ease of use
- Ergonomic Inverted Trigger Reduces user fatigue
- Rear Hose Connection on Gun Provides better balance and comfort
- Consolidated Control Panel All your controls in one easily accessible location
- Horizontal Axial Cam Pump Makes hose connections a snap
- · Precision Balanced For stability and effortless mobility
- Wide, Never-Go-Flat 11" Wheels For easy transport regardless of terrain
- Drainable Detergent Tank Easily flush chemicals from tank after each use
- Folding/Nesting Handle For compact storage